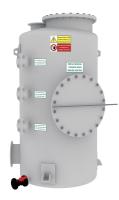

## **PROCARB HDB-C**

- Compact footprint and optimum pressure drop with single bed and dual bed design
- Highly reliable performance with 900 mm media bed depth and leak free design
- Predicted removal efficiency and lifetime by Camfil's proprietary software
- Corrosion free
- Wide range of airflow: 500 30 000 m3/h

Cylindrical gas scrubbers made in corrosion free polyester resin reinforced in fiberglass. Single and dual beds design filled with activated carbon and CamPure. Ideal for waste water treatment and emergency scrubbers.